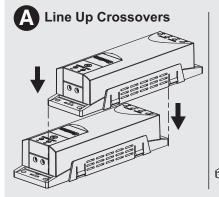

| #         | Description                              | Quantity |
|-----------|------------------------------------------|----------|
| 1         | Type-M1 1" Allow Dome Tweeter            | 2        |
| 2         | Neo Type-M Crossover                     | 2        |
| 3         | Tweeter Grille                           | 2        |
| 4         | Tweeter Flush-Mount                      | 2        |
| 5         | Tweeter Angle-Mount (top)                | 2        |
| 6         | Tweeter Angle-Mount (bottom)             | 2        |
| not shown | Tweeter Hardware Pack                    | 2        |
| 7         | Spring Clips                             | 4        |
| 8         | Terminated Tweeter Wire                  | 2        |
| 9         | #8 x <sup>3</sup> /8" Pan Head Screw     | 2        |
| 10        | #8 x <sup>1</sup> /2" Self-Tapping Screw | 4        |
| 11        | #8 x 1" Self-Tapping Screw               | 8        |
| 12        | 1 <sup>1</sup> /2" Hex Nut               | 2        |
| 13        | Hex Key                                  | 1        |